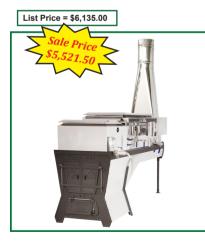

## 6700102WD - 18" x 48" Wood Evaporator

SS Arch and Basestack, 18" x 48" SS Flat Pan, SS Draw-Off Valve, 1/4 Thermometer Fitting for 6" Thermometer.

6700102WP - 18" x 48" Wood Evaporator with Flues SS Arch and Basestack, 18" x 48" SS Pan 2/3 with Flues 1/3 Flat, SS draw-off valve, 1/4 thermometer fitting for 9" thermometer.